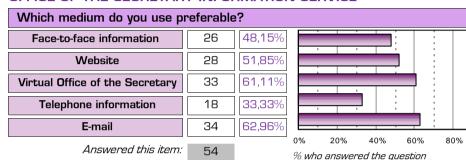

#### OFFICE OF THE SECRETARY INFORMATION SERVICE

| Preferred medium                |    |        |           |  |  |  |  |  |  |  |  |
|---------------------------------|----|--------|-----------|--|--|--|--|--|--|--|--|
| Face-to-face information        | 9  | 16,36% | Parasa    |  |  |  |  |  |  |  |  |
| Website                         | 7  | 12,73% | Presen    |  |  |  |  |  |  |  |  |
| Virtual Office of the Secretary | 13 | 23,64% | Web       |  |  |  |  |  |  |  |  |
| Telephone information           | 4  | 7,27%  | Tel SVirt |  |  |  |  |  |  |  |  |
| E-mail                          | 22 | 40,00% |           |  |  |  |  |  |  |  |  |