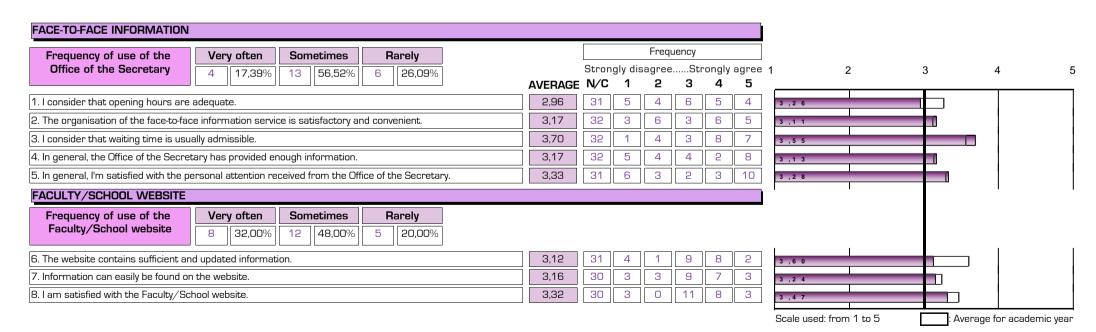

## (Student opinion and satisfaction survey)

FACULTY/SCHOOL: **CO11** 

|                            | OFFICE OF THE SECRETARY INFORMATION SERVICE                                                                                                              |                                                          |                         |                                                        |                                                             |                      |                                    |                                                                                                      |                                                      |                                                       |                                                  |                                                                              |                                    |                                                          |                                                             |                              |                                                               |         |
|----------------------------|----------------------------------------------------------------------------------------------------------------------------------------------------------|----------------------------------------------------------|-------------------------|--------------------------------------------------------|-------------------------------------------------------------|----------------------|------------------------------------|------------------------------------------------------------------------------------------------------|------------------------------------------------------|-------------------------------------------------------|--------------------------------------------------|------------------------------------------------------------------------------|------------------------------------|----------------------------------------------------------|-------------------------------------------------------------|------------------------------|---------------------------------------------------------------|---------|
| cyclució opening hours are |                                                                                                                                                          | ening hours are the face-to-face waiting time is usually |                         | ne is usually                                          | Office of the sa<br>Secretary has per<br>provided enough re |                      | satisfie<br>persona<br>receive     | 5. In general, I'm<br>satisfied with the<br>personal attention<br>received from the<br>Office of the |                                                      | sufficient easily be f                                |                                                  | 7. Information can<br>easily be found on the<br>website.                     |                                    | 8. I am satisfied with<br>the Faculty/School<br>website. |                                                             |                              |                                                               |         |
| Curs                       | Recollides                                                                                                                                               | nºenq.                                                   | AVERAGE                 | nºenq.                                                 | AVERAGE                                                     | nºenq.               | AVERAGE                            | nºenq.                                                                                               | AVERAGE                                              | nºenq.                                                | AVERAGE                                          | nºenq.                                                                       | AVERAGE                            | nºenq.                                                   | AVERAGE                                                     | nºenq.                       | AVERAGE                                                       |         |
| 24-25                      | 55                                                                                                                                                       | 24                                                       | 2,96                    | 23                                                     | 3,17                                                        | 23                   | 3,7                                | 23                                                                                                   | 3,17                                                 | 24                                                    | 3,33                                             | 24                                                                           | 3,12                               | 25                                                       | 3,16                                                        | 25                           | 3,32                                                          |         |
| 22-23                      | 106                                                                                                                                                      | 55                                                       | 3,4                     | 56                                                     | 3,84                                                        | 55                   | 3,95                               | 57                                                                                                   | 3,75                                                 | 57                                                    | 4,12                                             | 49                                                                           | 3,61                               | 49                                                       | 3,18                                                        | 49                           | 3,49                                                          |         |
| 20-21                      | 148                                                                                                                                                      | 59                                                       | 3,37                    | 60                                                     | 3,13                                                        | 60                   | 3,32                               | 60                                                                                                   | 3,3                                                  | 61                                                    | 3,7                                              | 79                                                                           | 3,54                               | 79                                                       | 3,25                                                        | 79                           | 3,41                                                          | _       |
| 18-19                      | 132                                                                                                                                                      | 39                                                       | 3,51                    | 39                                                     | 3,49                                                        | 39                   | 3,64                               | 39                                                                                                   | 3,67                                                 | 38                                                    | 3,87                                             | 16                                                                           | 4,38                               | 17                                                       | 3,53                                                        | 16                           | 4,06                                                          | _       |
|                            | OFFICE OF THE SECRETARY INFORMATION SERVICE PROCEDURES AND FORMALITIES                                                                                   |                                                          |                         |                                                        |                                                             |                      |                                    |                                                                                                      |                                                      |                                                       |                                                  |                                                                              |                                    |                                                          |                                                             |                              |                                                               |         |
|                            | 10. The Virtual Office of the Secretary processes requests and is a recommended                                                                          |                                                          | e time is               | 12. I cons<br>attention<br>through th<br>is ade        | provided<br>is channel                                      | d satisfied with the |                                    | 14. I consider that the response time is suitable.                                                   |                                                      | 15. In general, the information received is adequate. |                                                  | #. The assistance received throughout the enrolment process was adequate and |                                    | ,                                                        |                                                             | enrolment have been          |                                                               |         |
| Curs                       | nºenq.                                                                                                                                                   | AVERAGE                                                  | nºenq.                  | AVERAGE                                                | nºenq.                                                      | AVERAGE              | nºenq.                             | AVERAGE                                                                                              | nºenq.                                               | AVERAGE                                               | nºenq.                                           | AVERAGE                                                                      | nºenq.                             | AVERAGE                                                  | nºenq.                                                      | AVERAGE                      | nºenq.                                                        | AVERAGE |
| 24-25                      | 28                                                                                                                                                       | 3,43                                                     | 27                      | 3,41                                                   | 16                                                          | 3,75                 | 16                                 | 3,81                                                                                                 | 25                                                   | 3,96                                                  | 25                                               | 4                                                                            |                                    | *                                                        | 37                                                          | 3,65                         | 11                                                            | 3,45    |
| 22-23                      | 77                                                                                                                                                       | 3,82                                                     | 75                      | 3,88                                                   | 20                                                          | 4,25                 | 20                                 | 4,1                                                                                                  | 73                                                   | 3,85                                                  | 77                                               | 4,04                                                                         |                                    | *                                                        | 102                                                         | 3,82                         | 17                                                            | 3,59    |
| 20-21                      | 87                                                                                                                                                       | 3,53                                                     | 85                      | 3,35                                                   | 45                                                          | 3,38                 | 45                                 | 3,27                                                                                                 | 112                                                  | 3,54                                                  | 113                                              | 3,77                                                                         | 64                                 | 3,48                                                     | 132                                                         | 3,52                         | 25                                                            | 3,44    |
| 18-19                      | 27                                                                                                                                                       | 3,96                                                     | 27                      | 3,85                                                   | 6                                                           | 4                    | 8                                  | 3,75                                                                                                 | 30                                                   | 3,93                                                  | 33                                               | 4                                                                            | 75                                 | 4,05                                                     | 126                                                         | 4,1                          | 30                                                            | 4,37    |
|                            |                                                                                                                                                          |                                                          |                         |                                                        |                                                             |                      |                                    | PROCE                                                                                                | DURES A                                              | ND FORM                                               | ALITIES                                          |                                                                              |                                    |                                                          |                                                             |                              |                                                               |         |
|                            | 19. My enquiries related with university fees have been dealt by the Secretary's Office.  20. My enquirie related with gran and exemptions h been dealt. |                                                          | th grants<br>tions have | 21.My er<br>related<br>assessme<br>or exam red<br>been | with related with the student card have been dealt by the   |                      | with the<br>ard have<br>alt by the | the time                                                                                             | nsider that<br>e taken to<br>certificate<br>dequate. | relate<br>certificates<br>dealt                       | enquiries d with s have been by the ry's Office. | 25. I cons<br>the time t<br>process ap<br>for cred<br>adequ                  | taken to<br>oplications<br>dit was | related v<br>recogn<br>transfer                          | enquiries<br>vith credit<br>ition and<br>have been<br>ealt. | relat<br>internship<br>dealt | enquiries<br>ed with<br>s have been<br>by the<br>ry's Office. |         |
| Curs                       | nºenq.                                                                                                                                                   | AVERAGE                                                  | nºenq.                  | AVERAGE                                                | nºenq. A                                                    | AVERAGE              | nºenq.                             | AVERAGE                                                                                              | nºenq.                                               | AVERAGE                                               | nºenq.                                           | AVERAGE                                                                      | nºenq.                             | AVERAGE                                                  | nºenq.                                                      | AVERAGE                      | nºenq.                                                        | AVERAGE |
| 24-25                      | 26                                                                                                                                                       | 4,04                                                     | 21                      | 3,76                                                   | 16                                                          | 3,69                 | 16                                 | 3,56                                                                                                 | 15                                                   | 3,47                                                  | 16                                               | 3,62                                                                         | 13                                 | 3,38                                                     | 13                                                          | 3,54                         | 12                                                            | 3,33    |
| 22-23                      | 90                                                                                                                                                       | 4,1                                                      | 77                      | 3,92                                                   | 33                                                          | 4,21                 | 59                                 | 4,37                                                                                                 | 36                                                   | 4,03                                                  | 38                                               | 3,95                                                                         | 25                                 | 3,36                                                     | 25                                                          | 3,48                         | 26                                                            | 3,69    |
| 20-21                      | 105                                                                                                                                                      | 3,5                                                      | 99                      | 3,27                                                   | 35                                                          | 3,69                 | 68                                 | 4,24                                                                                                 | 34                                                   | 3,56                                                  | 35                                               | 3,77                                                                         | 26                                 | 3,23                                                     | 28                                                          | 3,43                         | 43                                                            | 3,23    |
| 18-19                      | 107                                                                                                                                                      | 4,13                                                     | 97                      | 3,94                                                   | 54                                                          | 3,91                 | 55                                 | 4,29                                                                                                 | 50                                                   | 3,98                                                  | 51                                               | 3,96                                                                         | 39                                 | 3,54                                                     | 41                                                          | 3,71                         | 60                                                            | 3,55    |