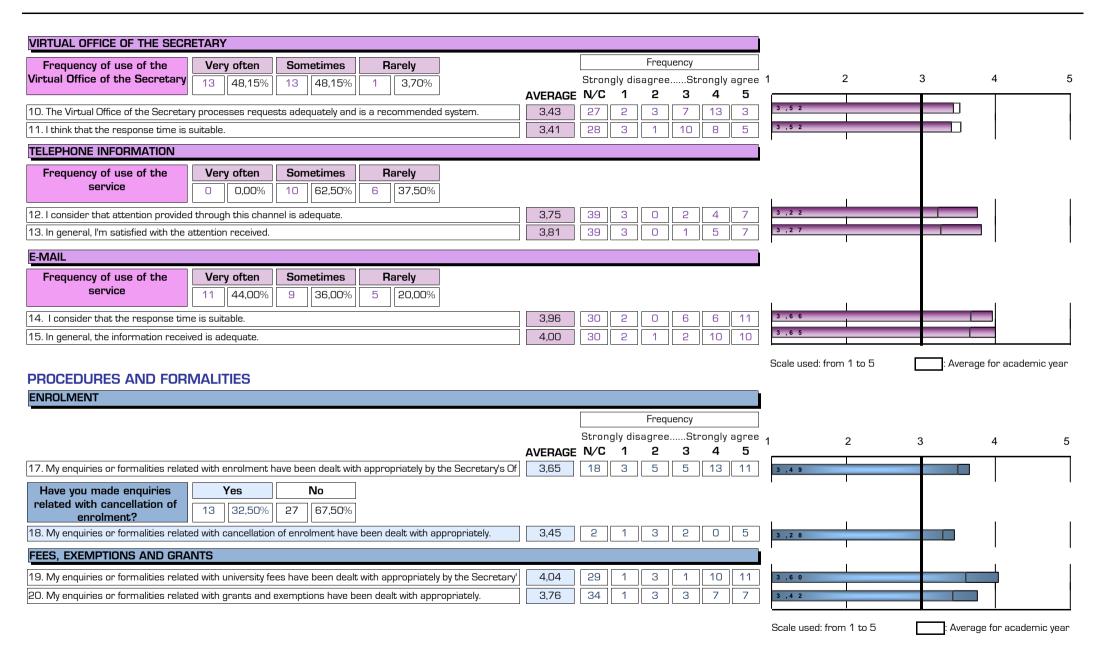

(Student opinion and satisfaction survey)

FACULTY/SCHOOL: CO11

FACULTY/SCHOOL: FACULTAT DE FILOSOFIA I CIÈNCIES DE L'EDUCACIÓ

| DEGREE CERTIFICATES                                                                                           |         |        |           |          |      |            | lr       |                |          |       |              |              |
|---------------------------------------------------------------------------------------------------------------|---------|--------|-----------|----------|------|------------|----------|----------------|----------|-------|--------------|--------------|
|                                                                                                               |         |        | F         | Freque   | encv |            | <b>.</b> |                |          |       |              |              |
| Have you made enquiries  Yes  No related with the issue of the                                                |         | Strong |           |          |      | ongly agre | _        |                | •        |       |              | _            |
|                                                                                                               | AVERAGE |        | 1         | <b>2</b> | 3    | 4 <b>5</b> | ີ 1      |                | 2        | 3     | 4            | 5            |
| 31. My enquiries or formalities related with the degree certificate have been dealt with appropriately.       | 4,33    | 4      | 0         | 0        | 1    | 0 2        | 3 ,      | , 7 3          |          |       |              | ī            |
| EARLY EXAMINATION ATTEMPT                                                                                     |         |        |           |          |      |            |          |                | 1        |       | ı            | '            |
| Have you requested an early examination attempt?  Yes No 5 12,82% 34 87,18%                                   |         |        |           |          |      |            | _        |                |          |       |              |              |
| 32. My enquiries or formalities related with early examination attempts have been dealt with appropriately.   | *       | 4      | 0         | 0        | 1    | 0 0        | 3 ,      | 3 4            |          |       |              |              |
| APPEALS AGAINST ASSESSMENT RESULTS                                                                            |         |        |           |          |      |            |          |                | I        |       | ı            | ı            |
| Application of enquiries to challenge qualifications  Yes No 7 17,50% 33 82,50%                               |         |        |           |          |      |            | _        |                |          |       |              |              |
| 33. The information received about procedures or enquiries to challenge qualifications has been adequate      | 2,4     | 2      | 1         | 2        | 1    | 1 0        | 2 ,      | . 8 8          |          |       |              |              |
|                                                                                                               |         |        |           | Freque   |      |            |          |                |          |       |              |              |
| GENERAL                                                                                                       |         |        | ıly disaç |          |      | ongly agre | ∍ 1      | ;              | 2        | 3     | 4            | 5            |
|                                                                                                               | AVERAGE |        | 1         | 2        | 3    | 4 5        |          |                |          |       |              |              |
| The Office of the Secretary carries out the tasks expected from it.                                           | 3,78    | 18     |           | 4        | 5    | 15 11      | 3 ,      | 4 8            | 1        |       |              |              |
| The Office of the Secretary usually deals with my requests satisfactorily.                                    | 3,53    | 19     |           | 3        | 10   | 12 8       | 3 ,      | 3 9            |          |       |              |              |
| I have observed improvements in the general operation of the service on the occasions that I have made use of | 3,30    | 28     | 3         | 4        | 8    | 6 6        | 3 ,      | 0 6            |          |       |              |              |
| In general, I am satisfied with the operation of the Office of the Secretary of the Faculty or School.        | 3,61    | 22     | 4         | 2        | 6    | 12 9       | 3 ,      | 3 8            |          |       |              |              |
| Do you miss any service at the office of the secretary of your faculty or school?  Yes  No  100,00%  0 0,00%  |         |        |           |          |      |            | So       | cale used: fro | m 1 to 5 | : Ave | erage for ac | eademic year |