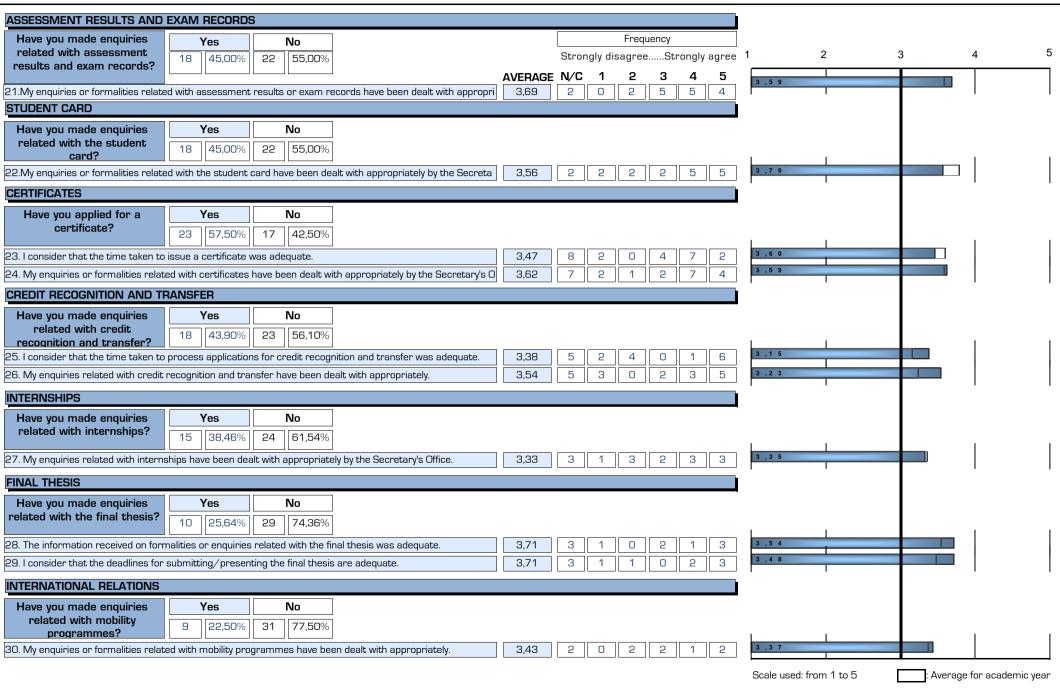

(Student opinion and satisfaction survey)

FACULTY/SCHOOL: CO11

FACULTY/SCHOOL: FACULTAT DE FILOSOFIA I CIÈNCIES DE L'EDUCACIÓ

| DEGREE CERTIFICATES                                                                                           |         |        |           |          |      |            | lr       |                |          |       |              |              |
|---------------------------------------------------------------------------------------------------------------|---------|--------|-----------|----------|------|------------|----------|----------------|----------|-------|--------------|--------------|
|                                                                                                               |         |        | F         | Freque   | encv |            | <b>.</b> |                |          |       |              |              |
| Have you made enquiries  Yes  No related with the issue of the                                                |         | Strong |           |          |      | ongly agre | _        |                | •        |       |              | _            |
|                                                                                                               | AVERAGE |        | 1         | <b>2</b> | 3    | 4 <b>5</b> | ີ 1      |                | 2        | 3     | 4            | 5            |
| 31. My enquiries or formalities related with the degree certificate have been dealt with appropriately.       | 4,33    | 4      | 0         | 0        | 1    | 0 2        | 3 ,      | , 7 3          |          |       |              | ī            |
| EARLY EXAMINATION ATTEMPT                                                                                     |         |        |           |          |      |            |          |                | 1        |       | ı            | '            |
| Have you requested an early examination attempt?  Yes No 5 12,82% 34 87,18%                                   |         |        |           |          |      |            | _        |                |          |       |              |              |
| 32. My enquiries or formalities related with early examination attempts have been dealt with appropriately.   | *       | 4      | 0         | 0        | 1    | 0 0        | 3 ,      | 3 4            |          |       |              |              |
| APPEALS AGAINST ASSESSMENT RESULTS                                                                            |         |        |           |          |      |            |          |                | I        |       | ı            | ı            |
| Application of enquiries to challenge qualifications  Yes No 7 17,50% 33 82,50%                               |         |        |           |          |      |            | _        |                |          |       |              |              |
| 33. The information received about procedures or enquiries to challenge qualifications has been adequate      | 2,4     | 2      | 1         | 2        | 1    | 1 0        | 2 ,      | . 8 8          |          |       |              |              |
|                                                                                                               |         |        |           | Freque   |      |            |          |                |          |       |              |              |
| GENERAL                                                                                                       |         |        | ıly disaç |          |      | ongly agre | ∍ 1      | ;              | 2        | 3     | 4            | 5            |
|                                                                                                               | AVERAGE |        | 1         | 2        | 3    | 4 5        |          |                |          |       |              |              |
| The Office of the Secretary carries out the tasks expected from it.                                           | 3,78    | 18     |           | 4        | 5    | 15 11      | 3 ,      | 4 8            | 1        |       |              |              |
| The Office of the Secretary usually deals with my requests satisfactorily.                                    | 3,53    | 19     |           | 3        | 10   | 12 8       | 3 ,      | 3 9            |          |       |              |              |
| I have observed improvements in the general operation of the service on the occasions that I have made use of | 3,30    | 28     | 3         | 4        | 8    | 6 6        | 3 ,      | 0 6            |          |       |              |              |
| In general, I am satisfied with the operation of the Office of the Secretary of the Faculty or School.        | 3,61    | 22     | 4         | 2        | 6    | 12 9       | 3 ,      | 3 8            |          |       |              |              |
| Do you miss any service at the office of the secretary of your faculty or school?  Yes  No  100,00%  0 0,00%  |         |        |           |          |      |            | So       | cale used: fro | m 1 to 5 | : Ave | erage for ac | eademic year |

## (Student opinion and satisfaction survey)

FACULTY/SCHOOL: CO11

|       | PROCEDURES AND FORMALITIES                                                            |         |                                     |                                                                    |                                              |         |                                                                       |         |                                                   |         |                                   |         |  |  |
|-------|---------------------------------------------------------------------------------------|---------|-------------------------------------|--------------------------------------------------------------------|----------------------------------------------|---------|-----------------------------------------------------------------------|---------|---------------------------------------------------|---------|-----------------------------------|---------|--|--|
|       | 28. The information received on enquiries related with the final thesis was adequate. |         | the dea<br>submitting<br>g the fina | usider that<br>dlines for<br>g/presentin<br>I thesis are<br>quate. | resentin programmes have sis are been dealt. |         | 31. My enquiries related with the degree certificate have been dealt. |         | ith the related with eartificate examination atte |         | qualifications has been adequate. |         |  |  |
| Curs  | nºenq.                                                                                | AVERAGE | nºenq.                              | AVERAGE                                                            | nºenq.                                       | AVERAGE | nºenq.                                                                | AVERAGE | nºenq.                                            | AVERAGE | nºenq.                            | AVERAGE |  |  |
| 24-25 | 7                                                                                     | 3,71    | 7                                   | 3,71                                                               | 7                                            | 3,43    | 3                                                                     | 4,33    | 1                                                 | *       | 5                                 | 2,4     |  |  |
| 22-23 | 9                                                                                     | 3       | 7                                   | 3                                                                  | 16                                           | 3,5     | 8                                                                     | 3,5     | 4                                                 | 4,5     | 2                                 | *       |  |  |
| 20-21 | 18                                                                                    | 3,89    | 14                                  | 3,86                                                               | 24                                           | 3,17    | 11                                                                    | 4,27    | 8                                                 | 3,12    | 2                                 | *       |  |  |
| 18-19 | 24                                                                                    | 3,75    | 23                                  | 3,3                                                                | 22                                           | 3,55    | 20                                                                    | 3,85    | 14                                                | 3,71    | 8                                 | 4,12    |  |  |